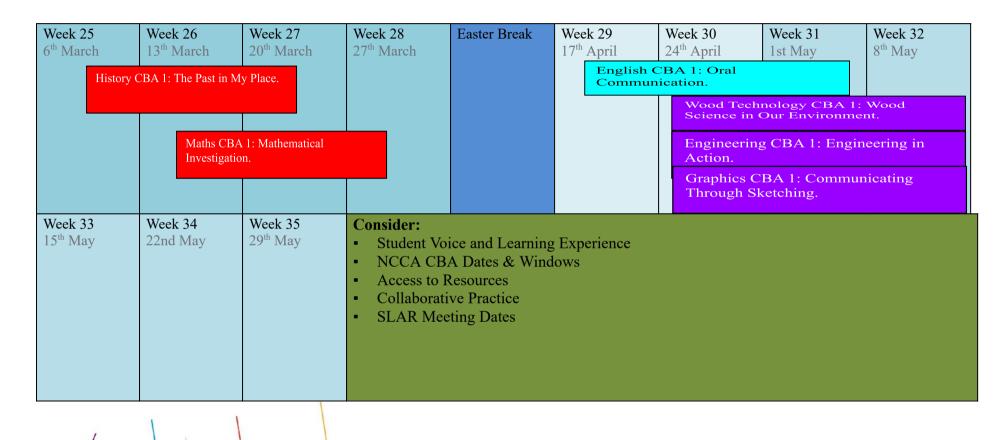

| Week 1<br>22nd August                          | Week 2<br>29th August              | Week 3 5 <sup>th</sup> September           | Week 4<br>12 <sup>th</sup> September                                                          | Week 5<br>19 <sup>th</sup> September   | Week 6<br>26 <sup>th</sup> September | Week 7<br>3rd October             | Week 8<br>17 <sup>th</sup> October                                                               | Week 9<br>24 <sup>th</sup> October   |
|------------------------------------------------|------------------------------------|--------------------------------------------|-----------------------------------------------------------------------------------------------|----------------------------------------|--------------------------------------|-----------------------------------|--------------------------------------------------------------------------------------------------|--------------------------------------|
| October<br>Mid-Term                            | Week 10 7th November               | Week 11 14 <sup>th</sup> November          | Week 12<br>21 <sup>th</sup> November                                                          | Week 13 28 <sup>nd</sup> November      | Week 14<br>5 <sup>th</sup> December  | Week 15 12 <sup>th</sup> December | Week 16<br>19 <sup>th</sup> December                                                             | Christmas<br>Break                   |
|                                                |                                    |                                            | Science CBA 1: Extended Experimental Investigation.  Home Economics CBA 1: Creative Textiles. |                                        |                                      |                                   |                                                                                                  |                                      |
| Week 17<br>5 <sup>th</sup> January             | Week 18<br>9 <sup>th</sup> January | Week 19 16 <sup>th</sup> January Music CBA | Week 20 23rd January 1: Composition                                                           | Week 21<br>30 <sup>th</sup> January    | Week 22<br>6 <sup>th</sup> February  | February<br>Mid-Term              | Week 23<br>20 <sup>th</sup> February                                                             | Week 24<br>27 <sup>th</sup> February |
| Visual Art CBA 1: From Process to Realisation. |                                    |                                            | .1: Composition                                                                               | Geography CBA 1: Geography in theNews. |                                      |                                   | Business Studies CBA 1: Business in Action.  Modern Foreign Languages CBA 1: Oral Communication. |                                      |